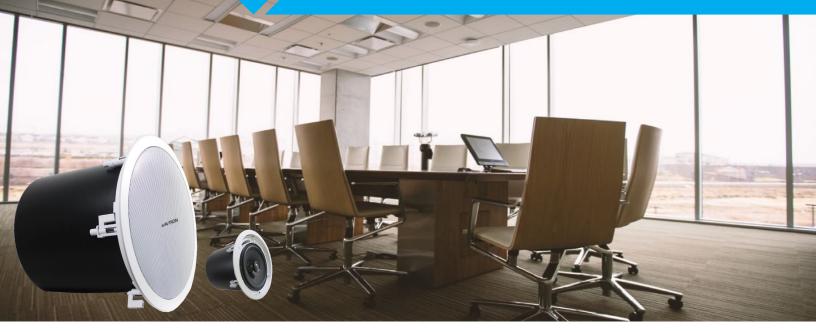

**AUDIO SOLUTION** 

PA Speaker AP-C102Z 10" 240W 2 Way Hi Power Ceiling Mount Speaker

## AP-C102Z 10" 240W 2 Way Hi Power Ceiling Mount Speaker

## **Features :**

- High power 10" 240W subwoofer ceiling speaker with overload protection
- Enhancing sub bass effect in existing or standard ceiling sound system
- Multi tapping rated power out and ohms
- Aesthetics looks suitable for all kind of interiors
- User friendly installation design
- Metal enclosure and backbox with ABS grille
- Ideal for tall and wide rooms, BGM music & public announcement
- Suitable spaces auditoriums, hotels, bars/restaurants, supermarkets, tunnels, mall, halls, etc..