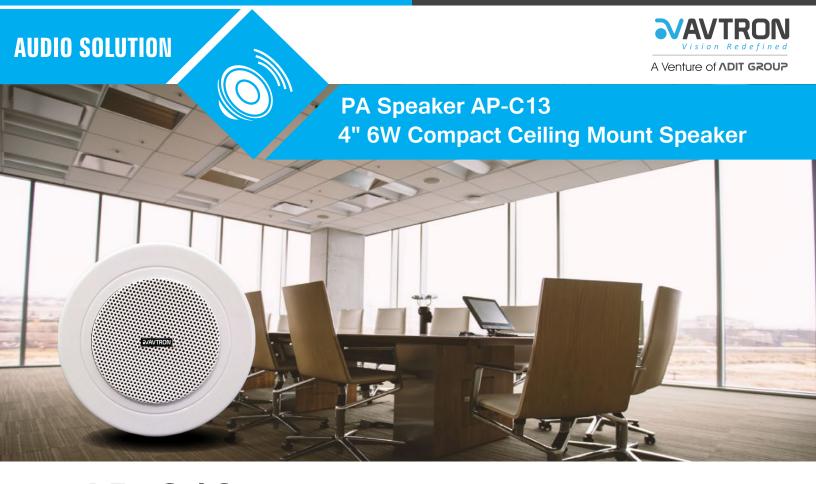

## AP-C13 4" 6W Compact Ceiling Mount Speaker

## Features:

- 4" Compact yet Powerful ceiling mount
- Compact speaker still clear sound reproduction
- User friendly installation design
- Rated power out 6W
- Aesthetics looks suitable for all kind of interiors
- Constant 100V/70V LMT(line matching transformer)
- Aesthetics looks suitable for all kind of interiors
- ABS enclosure with Metal grille
- Ideal for BGM music & public announcement
- Suitable spaces Jewelers shops, hotel, retails shops and many more