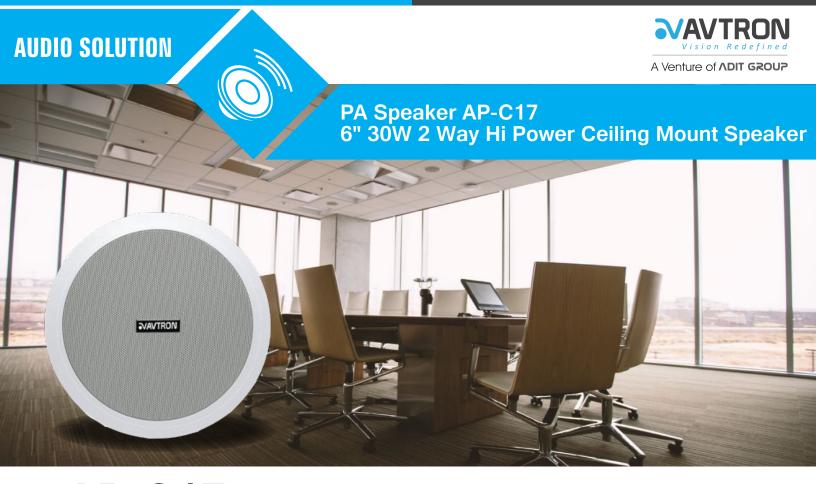

## AP-C17 6" 30W 2 Way Hi Power Ceiling Mount Speaker

## Features:

- 6" 30W Ceiling mount Hi-Fi 2 way speaker
- High power 30W coaxial speaker produces the excellent sound quality
- ▶ LMT maintains low frequency response, increases output for higher SPL applications demands
- Multi tapping rated power 30W,15W and 10W6" PP woofer and 1" treble 2 way speaker
- Constant 100V/70V LMT(line input matching transformer)
  - Aesthetics looks suitable for all kind of interiors
- User friendly installation design
- Metal grille and enclosure with backbox
- Ideal for tall and wide rooms, BGM music & public announcement
- Suitable spaces class rooms, auditoriums, offices, hotels, bars/restaurants, malls, churches, supermarkets, hall, etc.