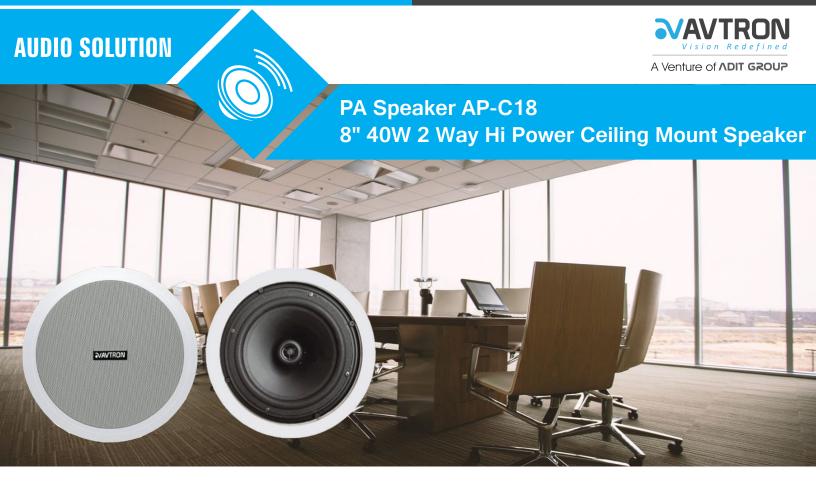

## AP-C18 8" 40W 2 Way Hi Power Ceiling Mount Speaker

## Features:

- 8" 40W Ceiling mount Hi-Fi 2 way speaker
- High power 40W coaxial speaker produces the excellent sound quality
- LMT maintains low frequency response, increases output for higher SPL applications demands
- Multi tapping rated power 40W,20W,10W and 5W
  6" PP woofer and 1" treble 2 way speaker

Aesthetics looks suitable for all kind of interiors

- Constant 100V/70V LMT(line input matching transformer)
- User friendly installation design
- Metal grille and enclosure with backbox
- Ideal for tall and wide rooms, BGM music & public announcement
- Suitable spaces class rooms, auditoriums, offices, hotels, bars/restaurants, malls, churches, supermarkets, hall, etc.

## **Technical Specifications**

| reeninear epecinearies |                                 |
|------------------------|---------------------------------|
| Model No.              | AP-C18                          |
| Rated power out        | 40W/20W/10W/5W                  |
| Line input             | 70V/100V LMT or 8 Ohms          |
| SPL                    | 89+/-3dB, Max up to 104dB       |
| Speaker type           | 6" PP Woofer x 1, 1" treble x 1 |
| Freq. response         | 90Hz-20KHz                      |
| Cutout size            | 200mm Dia.                      |
| Product dimension      | 230x170mm(H)Dia.                |
| Installation           | In Ceiling                      |
| Back cover             | Metal                           |
| Enclosure              | ABS Plastic, Metal Grille       |
| Color                  | White                           |
| Weight                 | <3.2Kg                          |
|                        |                                 |