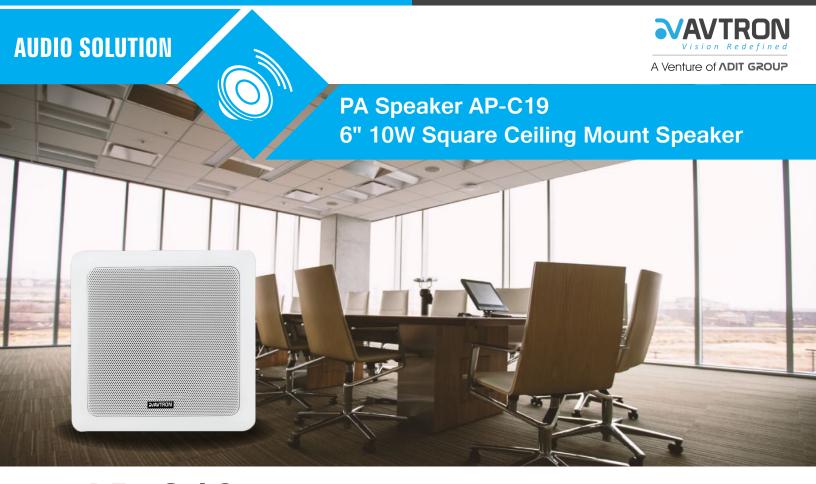

## AP-C19 6" 10W Square Ceiling Mount Speaker

## Features:

- 6" 10W Square ceiling mount co-axial speaker
- 10W coaxial speaker produces the excellent sound quality
- LMT maintains low frequency response, increases output for higher SPL applications demands
- Multi tapping rated power 10W,5W and 2.5W
- Constant 100V/70V LMT(line input matching transformer)
- · Aesthetics looks suitable for all kind of interiors
- User friendly installation design
- Metal grille and enclosure with backbox
- Ideal for tall and wide rooms, BGM music & public announcement
- Suitable spaces worships places, auditoriums, hotels, bars/restaurants, supermarkets, etc.