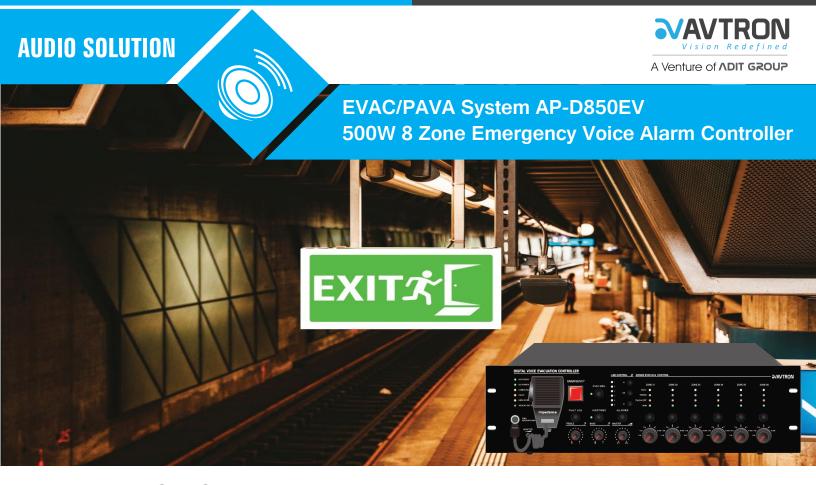

## AP-D850EV 500W 8 Zone Emergency Voice Alarm Controller

## Features:

- Built-in 500W class-D amplifier
- Built in 8 Zone with AB speaker Line and Low impedance monitor
- Max. capacity up 32remote paging microphone
- Expandable up to 120 Zone by Expansion routers
- Redundancy by the auto changeover standby amplifier
- line supervision, Auto Changeover and Redundant amplifier option
- 2 Common Input for Microphone/Line, Dedicated 4 Line In, 1 Rec Out
- Third Party System integration with Reset Input, EVAC/Fault Out
- Other interface such as SD card, fireman microphone
- Alarm & EVAC Out, External Amplifier Interface
- LED Indicator for Fault, EVAC and Alert
- IP network Integration module(Optional)
- Dual RJ45 ports for remote paging microphone, router and Dual Ports for LAN/WAN
- AC and DC operation
- Fully Integration EVAC controller, Paging system, Standard PA and BGM System.