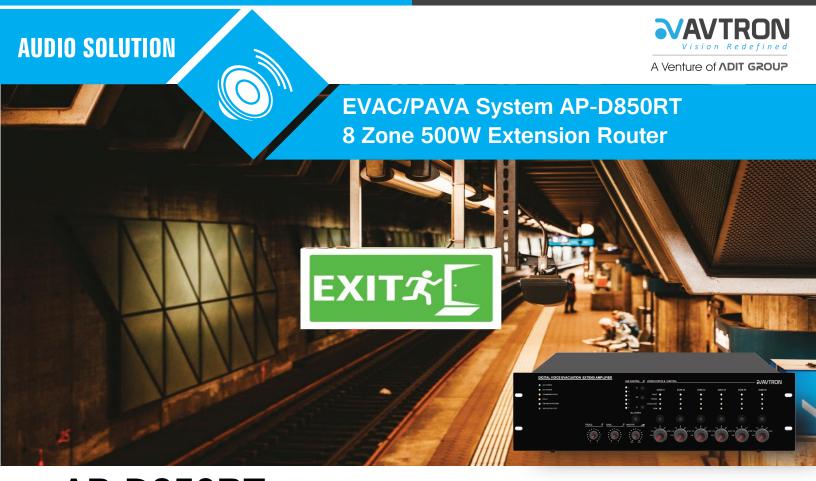

## AP-D850RT 8 Zone 500W Extension Router

## Features:

- Built-in 500W class-D amplifier
- Max. Expansion zone capacity of 120 zones by routers cascading
- Built in 8 zone with AB speaker Line and Low impedance monitor
- Max. capacity up 32remote paging microphone
- Expandable up to 120 zone by expansion routers
- Redundancy by the auto changeover standby amplifier
- line supervision, Auto Changeover and Redundant amplifier option
- 2 Common input for Microphone/Line, Dedicated 4 Line in, 1 Rec out
- Third party system integration with Reset input, EVAC/Fault out
- Alarm & EVAC out, External amplifier interface
- LED Indicator for Fault, EVAC and Alert
- AC and DC operation, Power input 220VAC or DC-24V(Optional 110V)
- Fully integration EVAC controller, Paging system, Standard PA and BGM system