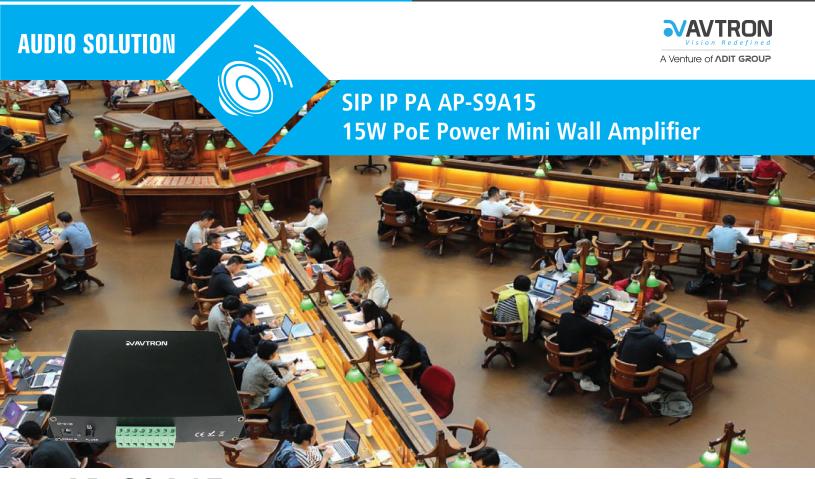

## AP-S9A15 15W PoE SIP IP Mini Wall Amplifier

## Features:

- SIP Desktop Calling Paging station for control and make annoucement or intecom into all SIP PA system
- Can be annoucement to individual speakers or group SIP speaker
- Built-in high speed industrial chip, start time less than 1 second
- Compatible with AVAYA, ALCATEL, CISCO, HUAWEI and many more SIP server softwares
- Online and Offline paging mode which ensure 24/7 paging facility
- Two way communication between field device to paging device
- Supports Line in and output, G.711 audio, Pre stored voice annoucements
- Hands-free call and program broadcast receiving
- Built-in 7" LCD display easy to use
- Wide range protocol SIP/IP/ARP/IGMP/ICMP/DNS/DHCP/UDP
- Built-in microphone, 3W monitor speaker with clear voice and no echo noise
- Extenal audio input, Audio output for external active speaker
- Dual power selectable 24V or 12V DC (before ordering, default 12V)
- Elegant and modern design with exquisite appetence