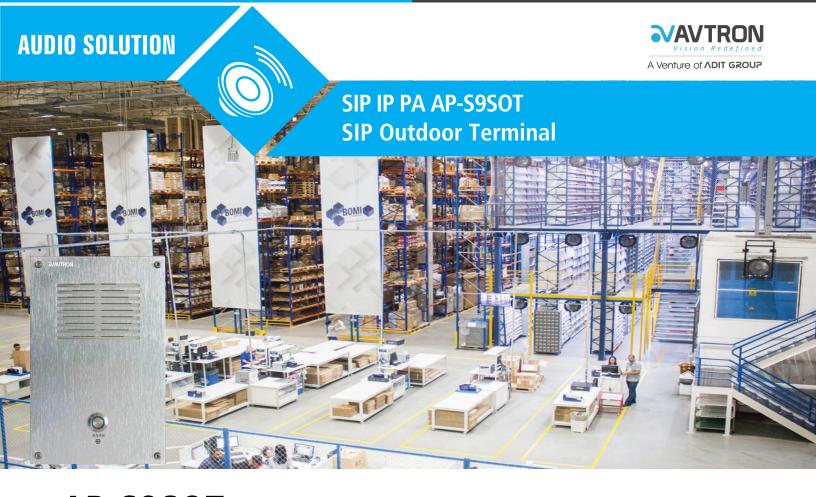

## **AP-S9SOT** SIP Outdoor Terminal

## Features:

- SIP based Outdoor calling terminal with microphone
- Calling facility to others programmed SIP telephones and devices
- Built-in MIC & Speakers for two way intercom
- Hands-free operation with single button(optional 2 button)
- Supports dual enviornment models guiet and noisy
- High speed ARM+DSP Processor
- Dual answering facility press to answer or auto answer
- Audio output supports external active speaker
- Broadcast of various music or pre-recorded voice messages possible
- Supports multiple audio types MP3/WAW(optional G.711U/G.711A)
- Emergency input and output for third party system integration(optional)
- Supports Online and Offline mode(without main controller)
- Ideal for Metro, Tunnels, Highways, Railway station, Power & Mining plants, ships and marine, etc.