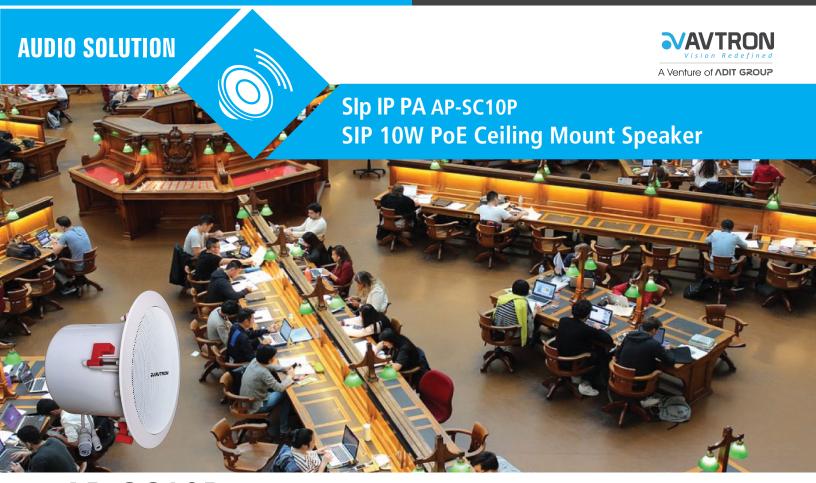

## **AP-SC10P** SIP 10W PoE Ceiling Mount Speaker

## Features:

- SIP IP Poe powered 6W ceiling mount speaker
- Compatible with both IEEE 802.3af & IEEE 802.3at
- 6" full range ceiling speaker, Built-in class-D amplifier
- High speed ARM+DSP Processor
- Speaker can be set in several Groups or Zones
- Paging priority, Remote volume control
- Broadcast of various music or pre-recorded voice messages possible
- Supports multiple audio types MP3/WMA/WAW(optional G.711U/G.711A)
- Emergency input and output for third party system integration(optional)
- Redundant design PoE & DC12V power supply

## **Technical Specifications**

| Model No.          | AP-SC10P                                      |
|--------------------|-----------------------------------------------|
| Rated power        | 6Watts RMS & Max. 10Watts(1KHz@-3dB)          |
| Built-in amplifier | 2x6W RMS & 10W                                |
| Network protocol   | SIP, DNS, DHCP, TCP                           |
| Power              | DC-12V, POE 802.3af or POE 802.3at            |
| Cutout size        | Die 165mm                                     |
| Dimension          | Die 200 x 100mm (H)                           |
| SPL                | 92dB at 1W/1M                                 |
| Network port       | RJ-45(10/100Mbps)                             |
| Audio type         | MP3/WAV                                       |
| Audio bitrate      | 8kHz-48khz, 16bit, 8K-512Kbps                 |
| Frequency response | 100Hz-18KHz(±3dB)                             |
| THD                | ≤1%                                           |
| S/N ratio          | ≥85dB                                         |
| Working temp.      | -30°C ~ 55°C                                  |
| Installation       | In Ceiling                                    |
| Enclosure          | ABS plastic, Metal grille, Back cover plastic |
| Color              | White                                         |
| Weight             | <1.5Kg                                        |