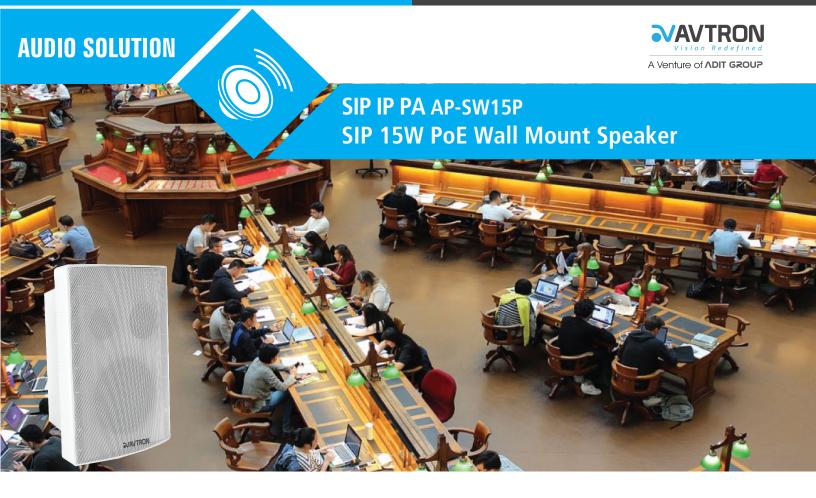

## AP-SW15P SIP 15W PoE Wall Mount Speaker

## Features:

- PoE powered IP network 15W wall mount speaker
- Compatible with both IEEE 802.3af & IEEE 802.3at
- 5" full range ceiling speaker, Built-in class-D amplifier
- High speed ARM+DSP Processor
- Speaker can be set in several Groups or Zones
- Paging priority, Remote volume control
- Broadcast of various music or pre-recorded voice messages possible
- Supports multiple audio types MP3/WMA/WAW(optional G.711U/G.711A)
- Emergency input and output for third party system integration(optional)
- Redundant design PoE & DC12V power supply
- Ideal for background music, paging system and voice alarm system