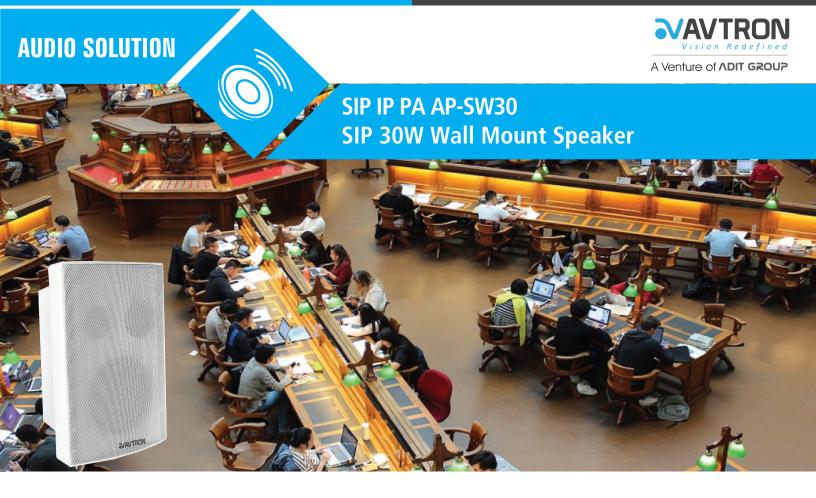

## AP-SW30 SIP 30W Wall Mount Speaker

## Features:

- PoE powered IP network 15W wall mount speaker
- Compatible with both IEEE 802.3af & IEEE 802.3at
- 5" full range ceiling speaker, Built-in class-D amplifier
- High speed ARM+DSP Processor
- Speaker can be set in several Groups or Zones
- Paging priority, Remote volume control
- Broadcast of various music or pre-recorded voice messages possible
- Supports multiple audio types MP3/WMA/WAW(optional G.711U/G.711A)
- Emergency input and output for third party system integration(optional)
- Redundant design PoE & DC12V power supply
- Ideal for background music, paging system and voice alarm system