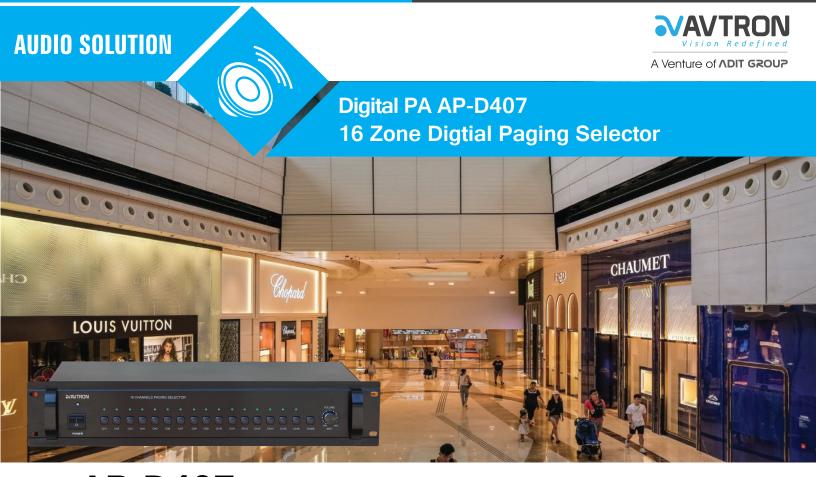

## AP-D407 16 Zone Digtial Paging Selector

## Features:

- The AP-D407 is a versatile 16 zone paging selector that is able to select upto16 paging zones and has four priority levels
- Up to 8 units can be cascaded to control 128 paging zones
- It has a direct microphone input, four remote microphone inputs, two line inputs, internal chime and priority channel mute
- Can be operated by selecting the zones using the selector pushbuttons
- It can also be operated remotely using the AP-D407 microphone console
- Expandable up to 160 zones
- Supports Maximum 4 pcs AP-D408 Paging Call Station
- 19" Ready rack mount Installation design