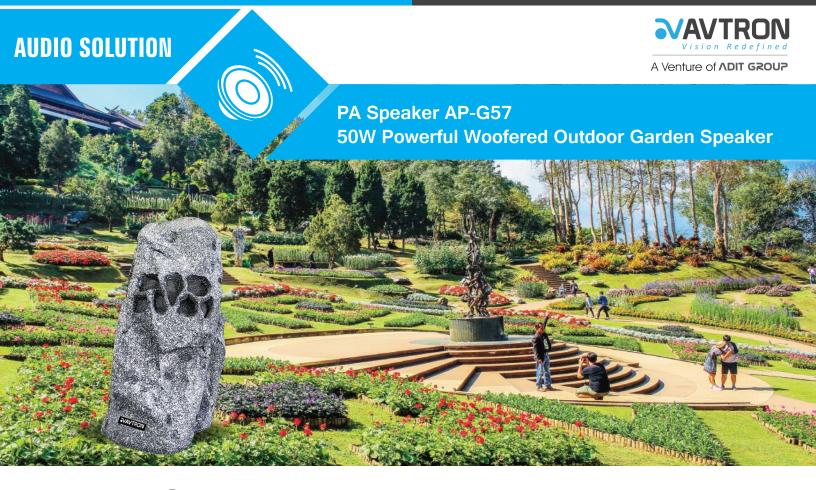

## AP-G57 50W Powerful Woofered Outdoor Garden Speaker

## Features:

- 50W Rock shaped woofer Outdoor garden speaker
- Ideally for hifi music outdoor garden environment and BGM music
- Rock type design with Natural sandstone finish to match with garden environment interior looks
- 6" Full range Woofer speaker producing the high sound quality and fidelity
- Constant 100V/70V Line Matching Transformer
- UV Protected fiber glass resin enclosure and sealed design
- Fadeless finish and standard damage proof protection
- Outdoor weatherproof IP66 and dustproof protection
- Suitable spaces all garden restaurants, parks, entertainment theme parks, halls and many more