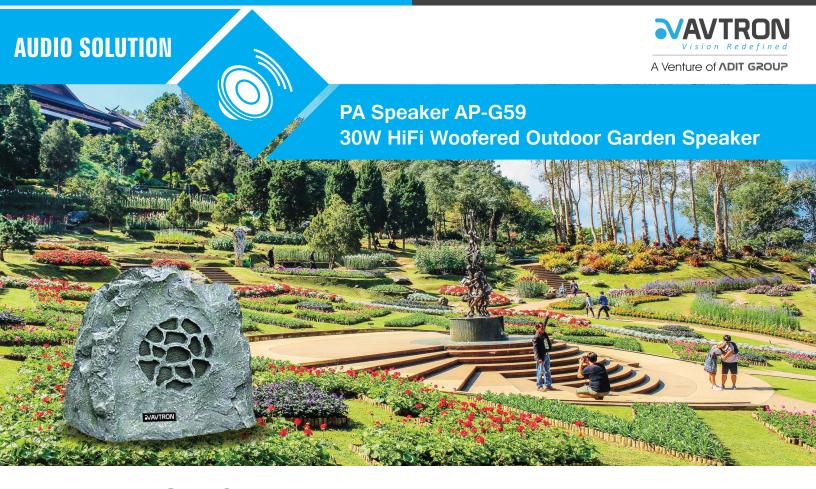

## AP-G59 30W HiFi Woofered Outdoor Garden Speaker

## Features:

- 30W Rock-shaped Outdoor garden speaker
- Ideal for hifi music outdoor garden environment and BGM music
- Rock type design with Natural black granite color to match existing garden interiors
- 6" Full range Woofer speaker producing high quality and fidelity sound
- Constant 100V/70V LMT(line matching transformer)
- UV Protected fiber glass resin enclosure and sealed design
- Fadeless finish and standard damage proof protection
- Outdoor weatherproof IP66 and dustproof protection
- Suitable spaces all garden restaurants, parks, entertainment theme parks, halls and many more