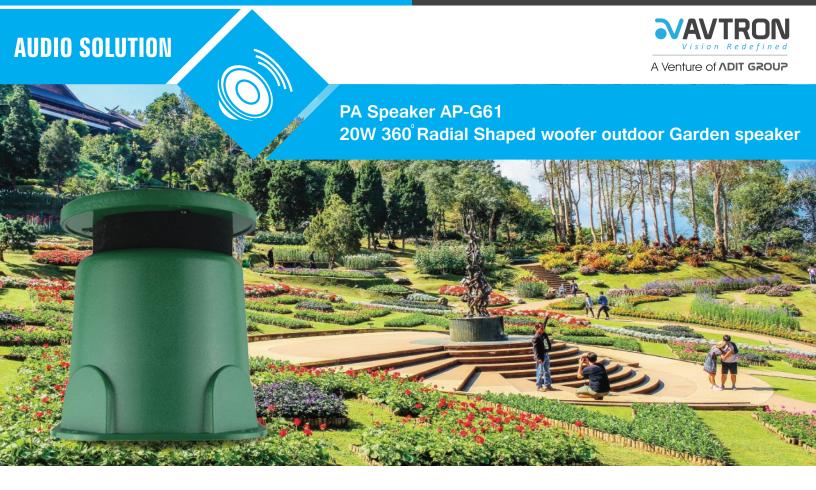

## AP-G61 20W 360° Radial Shaped woofer outdoor Garden speaker

## Features:

- 20W Radial shaped outdoor garden speaker
- Ideal for hifi music outdoor garden environment and BGM music
- Natural green color to match existing garden interiors
- 5" Full range Woofer speaker producing high quality and fidelity sound
- Constant 100V/70V LMT(line matching transformer)
- UV Protected fiber glass resin enclosure and sealed design
- Fadeless finish and standard damage proof protection
- Outdoor weatherproof IP66 and dustproof protection
- Suitable spaces all garden restaurants, parks, entertainment theme parks, halls and many more

## **Technical Specifications**

| Model No.          | AP-G61                         |
|--------------------|--------------------------------|
| Rated Power Output | 20W/10W                        |
| Line Input         | LMT 70/100                     |
| SPL                | 90dB at 1W/1M, Max up to 102dB |
| Freq. Response     | 80Hz-10KHz                     |
| Speaker Type       | 5" full range PP woofer        |
| Installation       | Ground fix, floor mount        |
| Enclosure          | UV Protected fiber glass       |
| IP Protection      | IP66                           |
| Dust Protection    | Yes                            |
| Color              | Green Color                    |
| Dimension          | 230(H) x 220(D) x 220(W)mm     |
| Weight             | <5Kg                           |
|                    |                                |