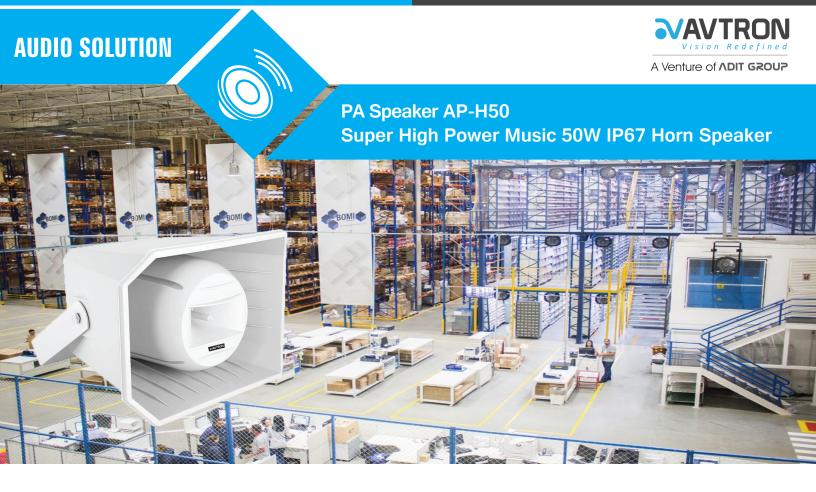

## AP-H50 Super High Power Music 50W IP67 Horn Speaker

## Features:

- Powerful 98dB decibel sound best quality music 50W horn speaker
- High Power Horn driver unit yet can produce high sound pressure levels as well as good music sound effect
- Multi tapping rated power 50W, 25W, 12.5W
- Constant 100V/70V Line Matching Transformer power input
- Appropriate Oval shaped horn speaker design for modern buildings interiors
- User friendly installation by stainless mounting bracket
- Durable outdoor use powder coated ABS enclosure & light weight
- Suitable spaces Outdoor warehouse, Industrial, Manufacturing, Airport runways, Metro/Subway station, Playgrounds and many more