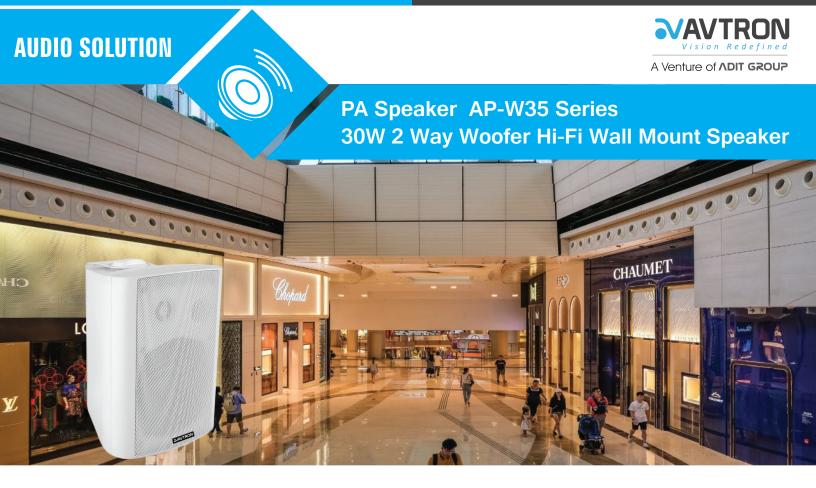

## AP-W35 Series 30W 2 Way Woofer Hi-Fi Wall Mount Speaker

## Features:

- 30W 2 Way Hi-Fi wall mount speaker
- 5" full range woofer speaker producing the excellent sound quality
- Multi tapping rated power 30W,15W and 10W
- Constant 100V/70V LMT(line matching transformer)
- Economy range 2 Way Hi-Fi wall mount range speaker
- Appropriate curved design for modern buildings interiors
- User friendly installation by wall mount bracket
- ABS plastic enclosure, Powder coated metal grille, Two color variant black or white
- Ideal for BGM music & public announcement
- Suitable spaces Airport, SMB, auditoriums, schools, Conference hall, shopping mall and many more

## **APPLICATIONS**

info@avtrontech.com avtrontech.com