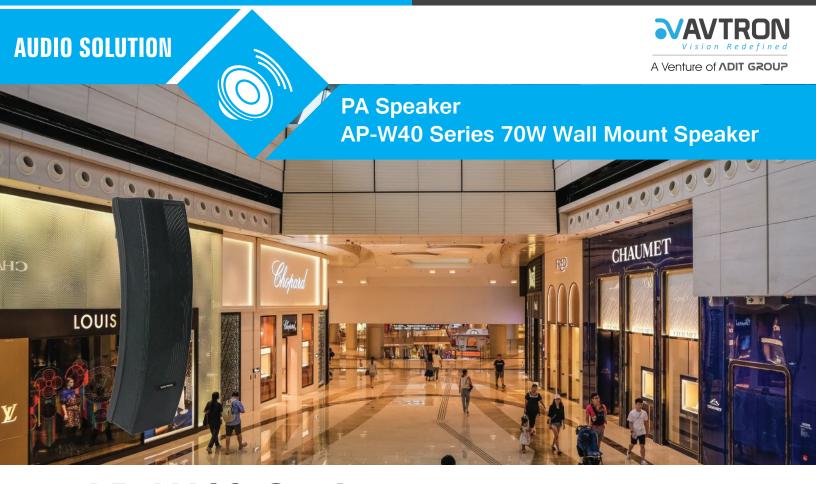

## AP-W40 Series 70W Wall Mount Speaker

## Features:

- 70W Hi-Fi Array type Wall Mount Speaker
- Ideal for BGM music & Public announcement
- Multiple speaker producing the excellent sound quality
- Rated Power 70W
- Constant 100V/70V Line Matching Transformer
- Appropriate curved design for modern buildings interiors
- User friendly installation by wall mount bracket
- ABS Plastic Enclosure, Powder coated metal grille
- Suitable spaces Airport, Warehouse, auditoriums, Big Conference hall, shopping mall and many more