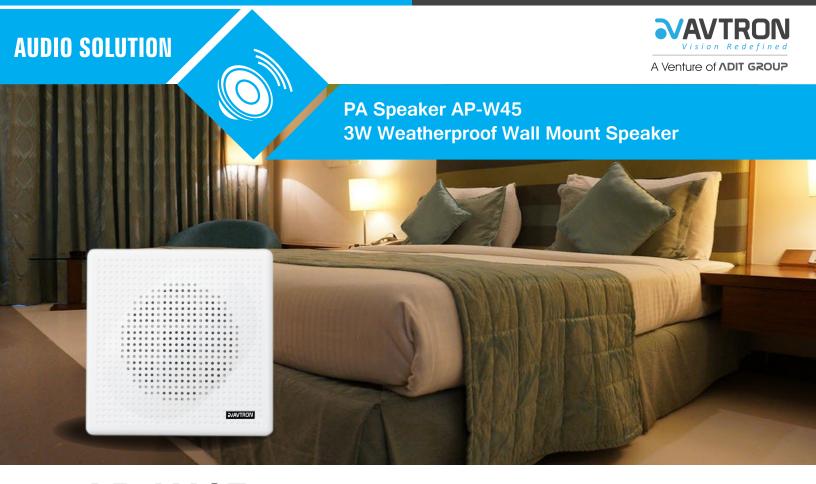

## AP-W45 3W Weatherproof Wall Mount Speaker

## Features:

- 3W Indoor compact wall mount speaker
- 4" Full range speaker producing the excellent sound quality
- Rated Power 3W and 1.5W(6W Optional)
- Constant 100V/70V LMT(line matching transformer)
- Compact and weatherproof design for modern buildings interiors
- Weatherproof protection IP44
- Easy installation wall hanging design
- ABS plastic enclosure, Powder coated metal grille
- Ideal for BGM music & public announcement
- Suitable spaces bathroom, hotel lobbies, small offices and many more