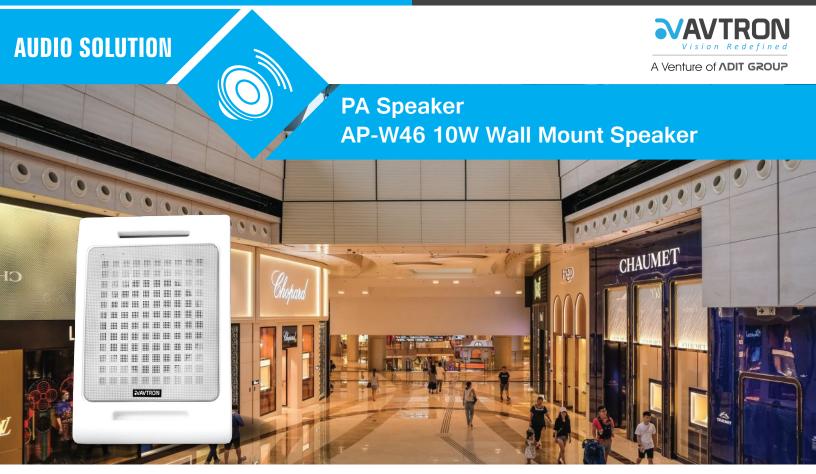

# AP-W46 10W Wall Mount Speaker

### **Features :**

- 10W Wall mount speaker
- 6" Full range speaker producing the excellent sound quality
- Rated Power 10W and 5W
- Constant 100V/70V LMT(line matching transformer)
- Appropriate smooth curved design for modern buildings interiors
- Easy installation wall hanging design
- White color ABS plastic enclosure with built-in enclosure ABS grille
- Ideal for BGM music & public announcement
- Suitable spaces all Small & Medium business, schools, hotel, shopping mall and many more

# **Technical Specifications**

| Model No.          | AP-W46                          |
|--------------------|---------------------------------|
| Rated Power Output | 10W/5W                          |
| Line Input         | 70V/100V LMT                    |
| SPL                | 92dB at 1W/1M                   |
| Freq. Response     | 150Hz-15KHz                     |
| Speaker type       | 6" fullrange Paper cone speaker |
| Product Dimension  | 260(H) x 185(W) x 120(D)mm      |
| Mount              | Wall Hanging Screw              |
| Enclosure          | ABS Plastic & ABS Grille        |
| Color              | White                           |
| Weight             | <1.30Kg                         |