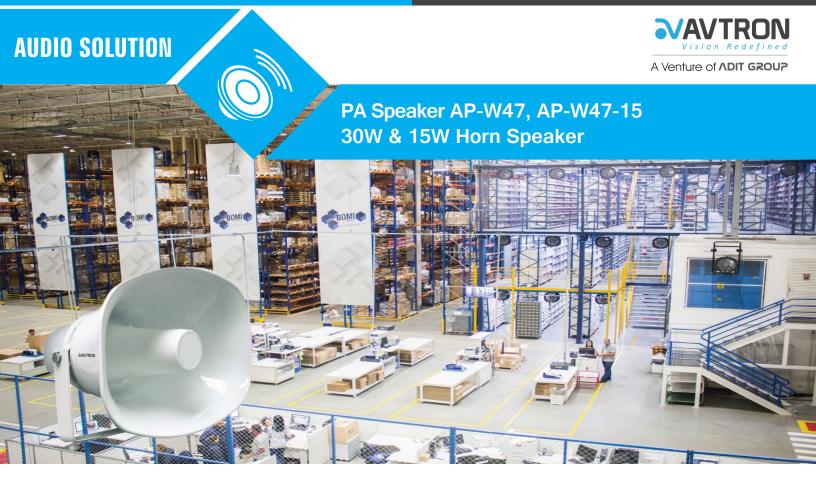

## AP-W47, AP-W47-15 30W & 15W Horn Speaker

## Features:

- 30W and 15W Indoor/Outdoor Horn speaker
- Ideal for BGM music & public announcement
- Horn driver unit can produce high sound pressure levels as well as good music sound effect
- Multi tapping rated power 30W,15W and 7.5W
- Constant 100V/70V Line Matching Transformer
- Appropriate Oval shaped horn speaker design for modern buildings interiors
- User friendly installation by stainless mounting bracket
- Durable outdoor use powder coated ABS enclosure & light weight
- Suitable spaces Warehouse, Industrial, Outdoor parks, Playgrounds, Airport, Corridors, schools and many more