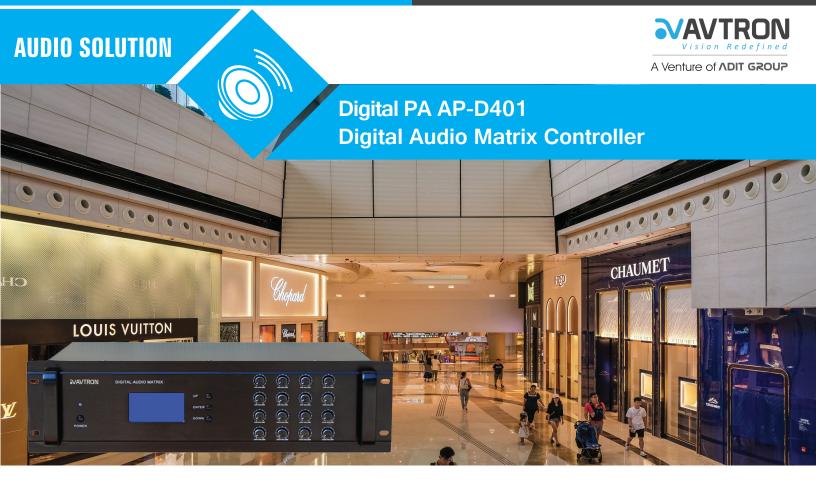

AP-D401 Digital Audio Matrix Controller

## **Features :**

- 16CH inputs and 16CH outputs advanced audio matrix controller
- Functions of setting weekly timed playback schedules and multi-source music distribution
- Controllable BGM Music such as play, close and play again automatically according to the program settings
- Priority bus for zone paging and emergency alarms
- RS-485 interface provides communication with AP-D400 central processor
- 19" Ready rack mount Installation design

## **APPLICATIONS**









## **Technical Specifications**

| Model No.          | AP-D401                                             |
|--------------------|-----------------------------------------------------|
| Input              | 16 channels: 1 to F inputs,2x EMC(emergency paging) |
| Output