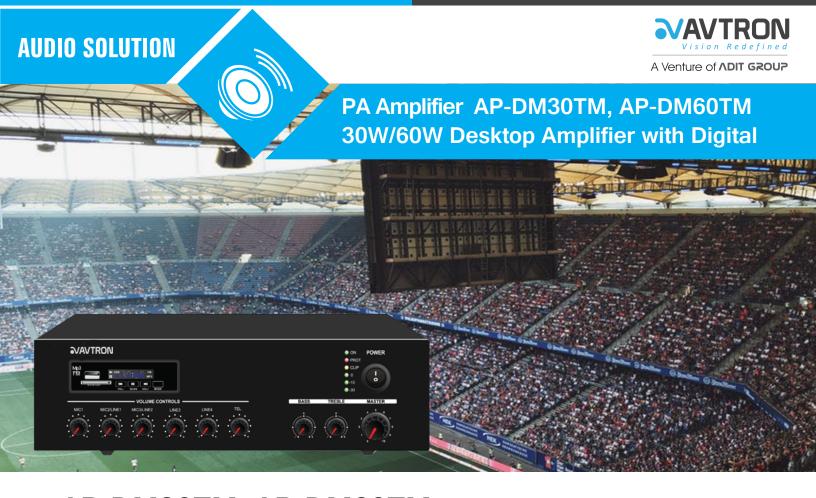

## AP-DM30TM, AP-DM60TM 30W/60W Desktop Amplifier with Digital Player

## Features:

- 30W & 60W RMS rated power mixer output
- Built-in MP3 player by USB, FM tuner and Bluetooth
- 3 Microphone & 2 line inputs, 1 Line output
- Supports multiple speaker outputs 100V, 70V and 4 ∼ 16 Ohms
- Emergency input with highest priority announcement
- Automatic mute function for paging and announcements
- Front panel with controls buttons, Priority MIC inputs, LED indicators
- Individual Volume Controls for MIC/Aux, Bass & treble, and Digital tuner
- Safety measures precaution for short circuit, overload & high temp.
- Standard power 220-240V AC input(Optional 110V and DC operation)
- Ideally for Basic small PA, Standard PA, BGM system and Mixer amplifier application