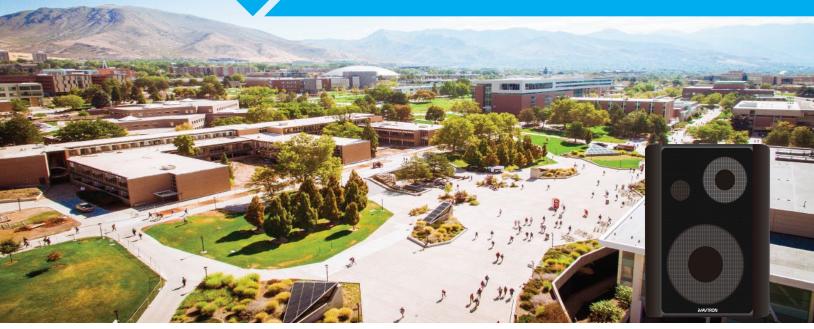

# Network PA AP-EW15P IP Network 15W PoE Wall Mount Speaker

## AP-EW15P IP Network 15W PoE Wall Mount Speaker

#### Features:

- PoE powered IP network 15W Wall Mount Speaker
- Supports both IEEE 802.3af & IEEE 802.3at
- 5" full range Ceiling Speaker, Built-in class-D Amplifier
- High speed ARM+DSP Processor
- Speaker can be set in several groups or zones
- IP Speakers support over existing LAN/WAN/Internet System
- Paging priority, Remote volume control
- Simultaneous broadcast of various music or pre-recorded messages
- Emergency input and output for third party system integration(optional)
- Redundant design PoE & DC12V power supply
- Ideally for background music, paging system and voice alarm system