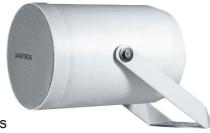

# AP-P26 20W Woofer Outdoor Projection Speaker

#### Features :

- 20W Outdoor single direction project speaker
- 6.5" Full range woofer speaker producing the high sound quality
- Multi tapping pated power out 20W, 10W and 5W
- Constant 100V/70V LMT(line matching transformer)
- Projection design to meet virtually modern building and aesthetic interior looks
- Very friendly wall hanging installation design
- UV Protected ABS plastic enclosure, Powder coated metal grille
- Ideal for BGM music, public announcement and HiFi sound quality
- Suitable spaces shopping mall, passages, factory, airport and many more

# **Technical Specifications**

| Model No.          | AP-P26                          |
|--------------------|---------------------------------|
| Rated power output | 20W/10W/5W                      |
| Line input         | 70V/100V LMT                    |
| SPL                | 92dB at 1W/1M, Max. up to 101dB |
| Freq. response     | 150Hz-17KHz                     |
| Speaker type       | 6.5" full range PP cone woofer  |
| Installation       | Wall and Ceiling                |
| Mount              | Built in wall mount bracket     |
| Enclosure          | ABS Plastic, Metal Grille       |
| IP protection      | IP66                            |
| Connector          | Waterproof Cable tail gland     |
| Color              | White                           |
| Product dimension  | 180(D) x 250(H)mm               |
| Weight             | <1.40Kg                         |