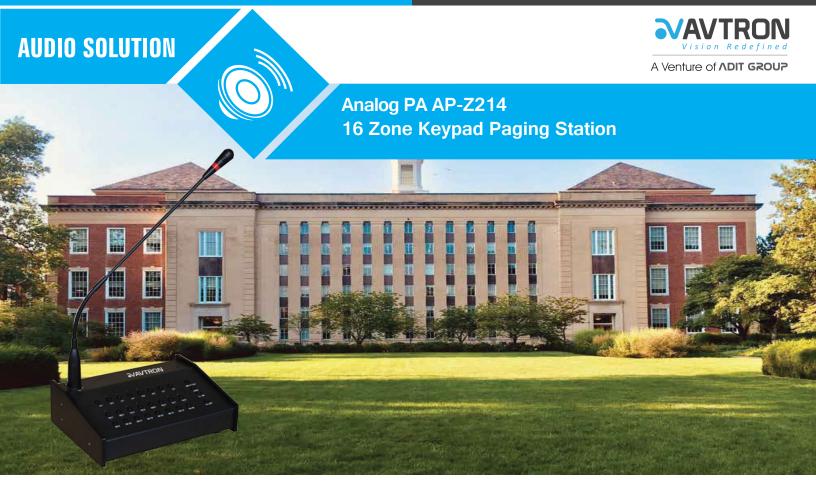

## AP-Z214 16 Zone Keypad ]Paging Station

## Features:

- Flexible with long distance audio transmission
- Paging up to 16pcs of AP-Z215 at 160 zones
- High sensitivity gooseneck Microphone and line In
- Built in Pleasant chime control
- 4 priority levels, First Priority to MIC1 for EMC, Remote paging MIC and Last as Aux
- 1 MIC, 2 Aux and 4 Remote Paging Microphone Input
- Long distance communication between Paging station to Controller up to 1KM
- LED Indicator display for Status, Paging Zones, etc.
- All Zone, Individual Zone call function, Automatic Mute Function
- Max. 4 no's AP-Z214 Units supports In One System