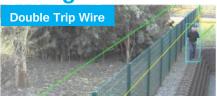

### **Intelligent Video Analytic Functions:**

The application detects moving objects that cross a two trip line, making it possible to automatically trigger an event. Ideal for illegal turn or traffic flow (vehicles or people) and specify the minimum to maximum time intervals or when the person or an object enters in unauthorized zone and crosses, the both virtual lines trigger an event.