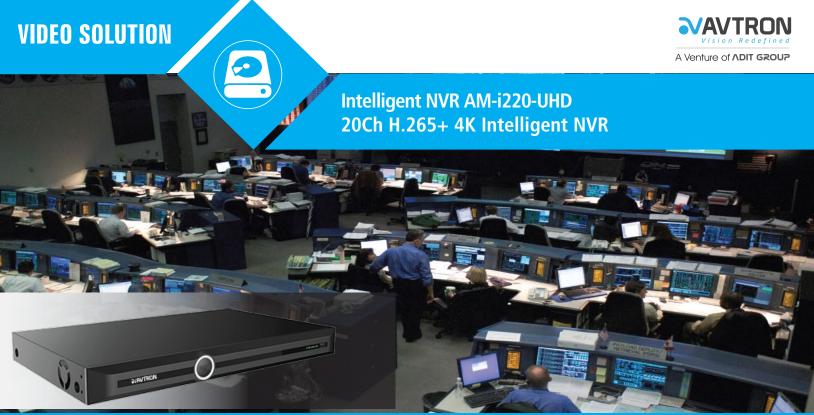

## AM-i220-UHD 20Ch H.265+ 4K Intelligent NVR

ULTRA HD RESOL UTION

HDMI

VGA

RAID

#### Features:

- Latest H.265+ HEVC Hardware compression
- 4K 8MP/6MP/5MP/4MP/3MP/1080P/720P/4CIF IP Camera Input
- 20Ch Real-time display on Single screen
- Up to 20TB storage capacity
- Supports all 20Ch iVA video analysis(AVTRON iCRYS Series)
- Supports ANR Function, I-Frame Recording, Smart Record and Smart Search, Record file tag, Recording Encryption
- 1Port x HDMI, 1 Port x VGA Video Source selectable
- HDMI Resolution up to 4K & VGA Resolution up to 1080P Video output
- Advanced HDD Grouping & Quota Function with customized recoding Setup & S.M.A.R.T HDD Technology
- Two-Way audio intercom through CMS/Mobile/NVR/Browser
- P2P secure cloud monitoring on iOS,IPAD,Android handsets, Alert management
- Software & Hardware Alarm Camera Linkage for Various Analytics & Diagnosis & Alarm
- Network protocol TCP/UDP/MULTICAST/DDNS & many more IP Protocol, Auto Search with iCRYS Series Camera
- Supports Email, FTP, Recording, PTZ movement, Tour, Alarm, Buzzer, when Motion, Video Loss, Video Blind, etc.
- Back UP Through USB Flash drive/HDD/CD&DVD-RW/SATA Burner/Network download
- Quick Playback & Back up, Customized GUI Display, Complete PTZ Control(Preset, Cruise, Pattern & many more)
- Third Party Alarm Integration by 1CH Alarm Output to Activate the Other System
- Lowest Power Consumption & Supports Multi Languages