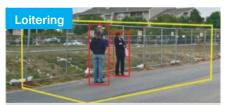

If somebody enters the marked area and stays there for a certain period of time, the alarm is automatically triggered. Ideal for Public areas, Border Fences, Buildings, Government Restricted Zone, Banks, Parking Areas.