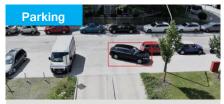

The application detects illegal parking with pre-defined restricted zones, speed limit settings.

Ideal for VIP parking Zone, No Parking Zone, Special Allocated Parking Zone, Parliament House.

The application triggers an alarm when the Duty Officers are absence from their pre-defined sitting positions.