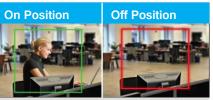

The application detects illegal parking with pre-defined restricted zones, speed limit settings.

Ideal for VIP parking Zone, No Parking Zone, Special Allocated Parking Zone, Parliament House.

The application triggers an alarm when the Duty Officers are absence from their pre-defined sitting positions.

 $\label{lem:continuous} Ideal for Reception, Customer Service Desk, POS Desk, Entry/Exits Security Guards Cabin.$ 

The application triggers an alarm when the person runs in a not allowing Running pre-defined Zone.