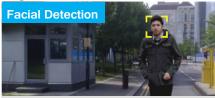

The application is able to identify and capture human faces from live video & it can save the images to the specified Recording Path either in NVR or CMS or Local Computer with Date & Time Stamp. Ideal for ATIM windows, Service and Ticket Counters, Retail POS counters, Doorways and Passageways, Lobby and Reception areas.