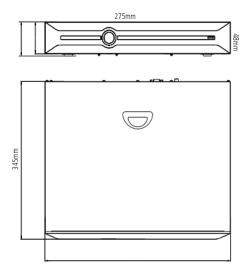

#### **Technical Specifications**

| Model No.              | AM (220 HUD                                           |
|------------------------|-------------------------------------------------------|
| Model No.              | AM-i220-UHD                                           |
| General                |                                                       |
| Language               | English, Spanish, French, German, Chinese & Many More |
| Power supply           | DC12V 3A                                              |
| Power consumption      | <30W without HDD                                      |
| Operation conditions   | -10°C ~ +55°C (+14 F~ + 131 F), 10% ~ 90% RH          |
| Enclosure              | 1U, Black color, Metal case                           |
| Weight (g) & Dimension | <2.5Kg, 345(D) x 275(W) x 48mm(H)                     |

#### **Dimension:**