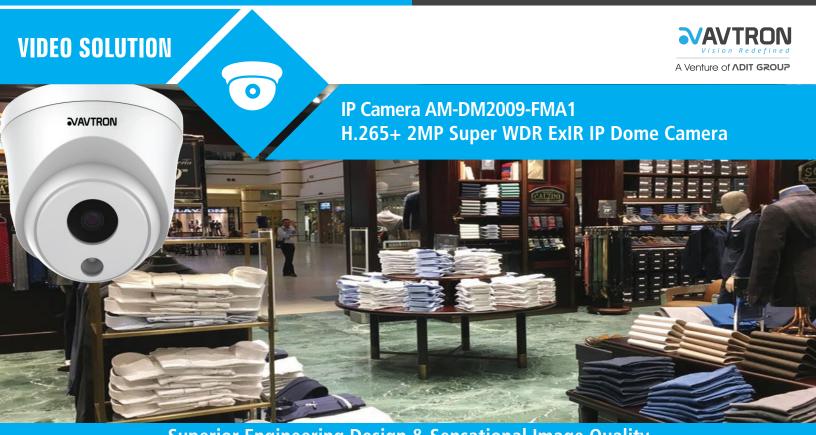

# **Superior Engineering Design & Sensational Image Quality**

## AM-DM2009-FMA1 H.265+ 2MP Super WDR EXIR IP Dome Camera

**Super WDR** 

#### Features:

- 1/2.9" progressive scan CMOS image sensor
- Powerful H.265+ Hardware compression along With H.264, MJPEG
- Full HD 2MP resolution with effective 1920(h) x 1080(v) pixel at 25/30fps
- Super 100dB WDR(Wide dynamic range) & 3D DNR(Digital noise reduction)
- Wide viewing angle 2.8MM high definition fixed focus lens
- High intensity ExIR LED up to 30Mtrs. night vision, TDN by dual filter(ICR)
- Low illumination at Color 0.05Lux, B&W 0.01Lux and 0Lux at IR On
- Smart IR function works when object/person is close to camera. It controls IR to get clear picture
- Software compatibility with icrys series 256Ch CMS software and any third party Onvif VMS/CMS Software
- P2P secure cloud monitoring on iOS/Android handsets(through NVR live/playback/audio and control)
- Built in uni/multicast streaming to support multiple users logging at same time
- Wide range network protocol TCP/UDP/FTP/RTSP/HTTP & many more
- Various modes for light compensation such BLC/HLC, AGC, Shutter speed
- Image enhancement by White balance, picture color, Day/Night mode & noise reduction
- OSD in multiple color, naming & position, Privacy, Motion detection
- ONVIF S profile, Email notification, Manual & Schedule snapshot, Manual recording
- Easy, fast response & friendly graphical user interface, Advanced encryption secure access
- Redundant power supported by 12VDC & PoE(power over ethernet) with 802.3af standard
- Built in TVS protection 4000V & lightning/surge Power(2000V), RJ45(1000V)
- In/Outdoor ceiling and wall mount supported IP66 waterproof metal dome enclosure