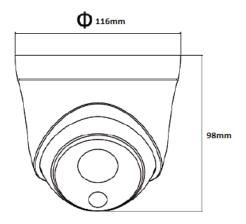

#### **Dimension:**

A Venture of **ADIT GROUP** 

### **Technical Specifications**

| Model No.                  | AM-DM2009-FMA1                                      |
|----------------------------|-----------------------------------------------------|
| General                    |                                                     |
| Power supply               | DC 12V ±15% & PoE (802.3af)                         |
| Power consumption          | <3W @ IR Off, <6W @ IR ON                           |
| Voltage protection         | TVS 6000V, Lightning/Surge 2000V(power) 1000V(RJ45) |
| IP & Vandal protection     | IP66                                                |
| Reset switch               | N.A                                                 |
| Operating temp. & humidity | -30°C ~ 60°C & 0% ~ 95% RH                          |
| Enclosure                  | 3 Axis rotation dome, Metal dome                    |
| Weight (g) & Dimension     | <0.4KG camera, Ø 116mm(D) X 98mm(H)                 |