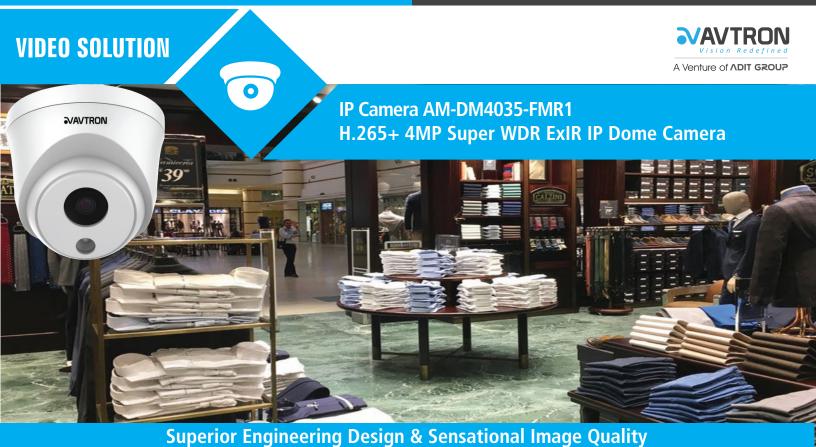

#### Features:

- 1/2.7" Progressive scan CMOS image sensor
- Powerful H.265+ Hardware compression along With H.264, MJPEG
- 4MP resolution 2560(h) x 1440(v) pixel at 15fps, 25fps at 3MP/2MP/1.3MP
- Super 100dB WDR(Wide dynamic range) & 3D DNR(Digital noise reduction)
- Wide viewing angle 2.8MM high definition fixed focus lens
- High intensity ExIR LED up to 30Mtrs. night vision, TDN by dual filter(ICR)
- Low illumination at Color 0.05Lux, B&W 0.01Lux and 0Lux at IR On
- Smart IR function works when object/person is close to camera. It controls IR to get clear picture
- Software compatibility with icrys series 256Ch CMS software and any third party Onvif VMS/CMS Software
- P2P secure cloud monitoring on iOS/Android handsets(through NVR live/playback/audio and control)
- Built in uni/multicast streaming to support multiple users logging at same time
- Wide range network protocol TCP/UDP/FTP/RTSP/HTTP & many more
- Various modes for light compensation such BLC/HLC, AGC, Shutter speed
- Image enhancement by White balance, picture color, Day/Night mode & noise reduction
- OSD in multiple color, naming & position, Privacy, Motion detection
- ONVIF S profile, Email notification, Manual & Schedule snapshot, Manual recording
- Easy, fast response & friendly graphical user interface, Advanced encryption secure access
- Redundant power supported by 12VDC & PoE(power over ethernet) with 802.3af standard
- Built in TVS protection 4000V & lightning/surge Power(2000V), RJ45(1000V)
- In/Outdoor ceiling and wall mount supported IP66 waterproof metal dome enclosure

## **Technical Specifications**

| Model No                    | AM-DM4035-FMR1                                                                                       |
|-----------------------------|------------------------------------------------------------------------------------------------------|
| Camera Specification        |                                                                                                      |
| Sensor type                 | 1/2.7" progressive scan CMOS sensor                                                                  |
| Lux Level(illumination)     | Color 0.05 Lux, B/W 0.01Lux @(F1.2, AGC ON), 0Lux @ IR On                                            |
| Shutter speed               | Auto/Manual, 1/2s ~ 1/100,000s                                                                       |
| AGC                         | Yes                                                                                                  |
| Lens                        | 2.8MM fixed focus                                                                                    |
| IR distance                 | IR up to 30 Meter                                                                                    |
| IR function                 | Smart IR, ICR Dual Filter, IR LED power adjustable                                                   |
| Compression/Video/Audio     |                                                                                                      |
| Video Compression           | H.265+, H.265, H.264+, H.264, MJPEG                                                                  |
| H.264/H.264+ Profile        | Main, High, Baseline                                                                                 |
| Main stream                 | 4MP(2560x1440P)/3MP(2304x1296P)/2MP(1920x1080P)/1.3MP(1280x960P)/1MP(1280x720P)                      |
| Second stream               | 704x576(D1), 704x288(2CIF), 352x288(CIF), 640x360                                                    |
| Record & Live frame rate    | 15fps at 4MP, 25fps at 3MP/2MP/1.3MP/1MP, 15fps at second stream                                     |
| Bitrate control             | 32Kbps ~ 6Mbps, VBR, CBR, I-Frame interval                                                           |
| Smart Functions             |                                                                                                      |
| Intelligent alarm           | Advanced motion detection, Recognize only persons from all the moving objects                        |
| Intelligent codec           | 256kbps for 1080P video stream, 1GB storage for 24 hours recording                                   |
| Intelligent image           | Advanced algorithm, Identifies persons clearly                                                       |
| Camera Functions            |                                                                                                      |
| WDR                         | 100dB, Auto/Manual adjustable                                                                        |
| Day/Night                   | Auto(Outside/Inside), Color, B/W                                                                     |
| Digital Noise Reduction     | 3DNR (Close/Ordinary/Expert)                                                                         |
| Light Compensation          | BLC Off/On, 1 area, Customize design, HLC Off/On adjustable                                          |
| White Balance               | Auto/Manual/Lock/Nature/Sunshine/Day Light/Warm light                                                |
| Other functions             | Smart defog control, EIS(Image Stabilizer), Flip control, Motion detection, Privacy masking          |
| Image Control               | Brightness, Contrast, Sharpness, Saturation                                                          |
| OSD Display                 | 16×16,32×32,24×24,48×48,64×64 character size 5 area arrangement @ Time/Date/Week/Character/PTZ angle |
| Alarm Alert                 | On-screen alerts/Link out/FTP upload, PTZ trigger/E-MAIL/Pre-Post record(through NVR)                |
| Software Support            |                                                                                                      |
| Onvif                       | Yes, Profile S                                                                                       |
| CMS software                | iCRYS series, up to 256CH(IP+NVR+Matrix)                                                             |
| 3rd Party VMS/NVR /CMS      | Onvif/SDK                                                                                            |
| Mobile                      | Cloud support Android /iOS through NVR                                                               |
| User login                  | 8 User / 4 level of rights, Simultaneous login ≤7 user client                                        |
| Snap shot management        | Schedule, Link with FTP or Email                                                                     |
| Encryption                  | Off/AES                                                                                              |
| Network, Storage, Interface |                                                                                                      |
| Protocol                    | TCP/UDP/HTTP/802.1x/FTP/UPnP/Multicast/DNS/DDNS/NTP/RTSP/DHCP/PPPoE                                  |
| Pre & Post recording        | Pre : 5 to 15sec, Post : 10 to 60 sec                                                                |
| Network storage             | FTP(pre & post upload)                                                                               |
| LAN port                    | 1x Port RJ-45, 10M/100M ethernet                                                                     |