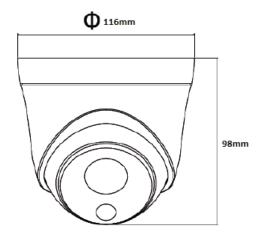

### **Technical Specifications**

| Model No.                  | AM-DM4035-FMR1                                      |
|----------------------------|-----------------------------------------------------|
| General                    |                                                     |
| Power supply               | DC 12V ±15% & PoE (802.3af)                         |
| Power consumption          | <3W @ IR Off, <6W @ IR ON                           |
| Voltage protection         | TVS 6000V, Lightning/Surge 2000V(power) 1000V(RJ45) |
| Reset switch               | IP66                                                |
| Operating temp. & humidity | -30°C ~ 60°C & 0% ~ 95% RH                          |
| Enclosure                  | 3 Axis rotation dome, Metal dome                    |
| Weight (g) & Dimension     | <0.4KG camera, Ø 116mm(D) X 98mm(H)                 |

### **Dimension:**

A Venture of **ADIT GROUP** 