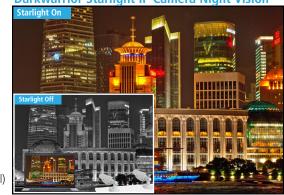

#### Features:

- 1/2.8" Ultra low lux progressive scan CMOS sensor
- Powerful H.265+ Hardware compression along With H.264, MJPEG
- UltraHD 5MP Resolution 1944P at 18FPS. Real-time 30/25fps at 4MP, 3MP, 2MP, etc.
- Ultra low lux color image at 0.002Lux, B&W 0.001Lux and 0Lux at IR On
- True 120dB WDR(Wide dynamic range) & 3D DNR(Digital noise reduction)
- Wide viewing angle 2.8MM high definition fixed focus lens
- Triple compression, Dual streaming, Variable/Constant bitrate and frame rate
- High intensity ExIR LED up to 30Mtrs. night vision, TDN by dual filter(ICR)
- Smart IR function works when object/person is close to camera. It controls IR to get clear picture
- Software compatibility with icrys series 256Ch CMS software and any third party Onvif VMS/CMS Software
- P2P secure cloud monitoring on iOS/Android handsets(through NVR live/playback/audio and control)
- Built in uni/multicast streaming to support multiple users logging at same time
- Wide range network protocol TCP/UDP/FTP/RTSP/HTTP & many more
- Various modes for light compensation such BLC/HLC, AGC, Shutter speed
- Image enhancement by White balance, picture color, Day/Night mode & noise reduction
- OSD in multiple color, naming & position, Privacy, Motion detection
- ONVIF S profile, Email notification, Manual & Schedule snapshot, Manual recording
- Easy, fast response & friendly graphical user interface, Advanced encryption secure access
- Redundant power supported by 12VDC & PoE(power over ethernet) with 802.3af standard
- Built in TVS protection 4000V and lightning/surge protection Power(2000V), RJ45(1000V)
- In/Outdoor ceiling and wall mount supported IP66 waterproof metal dome enclosure

Super WDR

**Darkwarrior Starlight IP Camera Night Vision** 

info@avtrontech.com avtrontech.com

# **Technical Specifications**

| Model No                    | AM-UM5009-FMA1                                                                                      |
|-----------------------------|-----------------------------------------------------------------------------------------------------|
| Camera Specification        |                                                                                                     |
| Sensor type                 | 1/2.8" Ultra low lux Exmor CMOS sensor                                                              |
| Lux Level(illumination)     | Color 0.002Lux, B/W 0.001Lux, 0Lux at IR On                                                         |
| Shutter speed               | Auto/Manual, 1/2s ~ 1/100,000s                                                                      |
| AGC                         | Yes                                                                                                 |
| Lens                        | 2.8MM fixed focus                                                                                   |
| IR distance                 | IR up to 30 Meter                                                                                   |
| IR function                 | Smart IR, ICR Dual Filter, IR LED power adjustable                                                  |
| Compression/Video/Audio     |                                                                                                     |
| Video compression           | H.265+, H.265, H.264+, H.264, MJPEG                                                                 |
| Video resolution            | 5MP(1944P,1920P), 4MP(1520P)/3MP/2MP/1.3MP/1MP/D1/2CIF/CIF/VGA                                      |
| Main stream                 | 5MP 2592×1944, 2560×1920, 4MP(2560x1520)/1080P(1920x1080)/960P(1280x960)/720P(1280x720)/D1(704x576) |
| Second stream               | D1(704*576)/2CIF(704x288)/CIF(352x288)/QCIF(172x144)                                                |
| Record & Live frame rate    | Selectable 18/20fps at 5MP, 25fps at 4MP/3MP/2MP/1.3MP/1MP, second stream                           |
| Bitrate control             | 32Kbps ~ 8Mbps, VBR, CBR, I-Frame interval                                                          |
| Smart Functions             |                                                                                                     |
| Intelligent alarm           | Advanced motion detection, Recognize only persons from all the moving objects                       |
| Intelligent codec           | 256kbps for 1080P video stream, 1GB storage for 24 hours recording                                  |
| Intelligent image           | Advanced algorithm, Identifies persons clearly                                                      |
| Camera Functions            |                                                                                                     |
| WDR                         | 120dB, Auto/Manual adjustable                                                                       |
| Day/Night                   | Auto(Outside/Inside), Color, B/W                                                                    |
| Digital noise reduction     | 3DNR (Close/Ordinary/Expert)                                                                        |
| Light compensation          | BLC Off/On, 1 area, Customize design, HLC Off/On adjustable                                         |
| White balance               | Auto/Manual/Lock/Nature/Sunshine/Day Light/Warm light                                               |
| Other functions             | Smart defog control, EIS(Image Stabilizer), Flip control, Motion detection, Privacy masking         |
| Image control               | Brightness, Contrast, Sharpness, Saturation                                                         |
| OSD display                 | Yes, Character size, Display arrangement, Color                                                     |
| Alarm alert                 | On-screen alerts/Link out/FTP upload, PTZ trigger/E-MAIL/Pre-Post record(through NVR)               |
| Network, Storage, Interface |                                                                                                     |
| Protocol                    | TCP/UDP/HTTP/802.1x/FTP/UPnP/Multicast/DNS/DDNS/NTP/RTSP/DHCP/PPPoE                                 |
| Pre & Post recording        | Pre : 5 to 15sec, Post : 10 to 60 sec                                                               |
| Network storage             | FTP(pre & post upload)                                                                              |
| LAN port                    | 1x port RJ-45, 10M/100M ethernet                                                                    |
| Software Support            |                                                                                                     |
| Onvif                       | Yes, Profile S                                                                                      |
| CMS software                | iCRYS series, up to 256CH(IP+NVR+Matrix)                                                            |
| 3rd Party VMS/NVR /CMS      | Onvif/SDK                                                                                           |
| Mobile                      | Cloud support Android /iOS through NVR                                                              |
| User login                  | 8 User / 4 level of rights, Simultaneous login ≤7 user client                                       |
| Snap shot management        | Schedule, Link with FTP or Email                                                                    |
| Shap shot management        | Schedule, Ellik William of Ellian                                                                   |