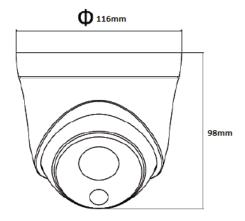

### **Technical Specifications**

| Model No.                  | AM-UM5009-FMA1                                      |
|----------------------------|-----------------------------------------------------|
| General                    |                                                     |
| Power supply               | DC 12V ±15% & PoE (802.3af)                         |
| Power consumption          | <3W @ IR Off, <6W @ IR ON                           |
| Voltage protection         | TVS 6000V, Lightning/Surge 2000V(power) 1000V(RJ45) |
| IP & Vandal protection     | IP66                                                |
| Reset switch               | N.A                                                 |
| Operating temp. & humidity | -30°C ~ 60°C & 0% ~ 95% RH                          |
| Enclosure                  | 3 Axis rotation dome, Metal dome                    |
| Weight (g) & Dimension     | <0.4KG camera, Ø 116mm(D) X 98mm(H)                 |

#### **Dimension:**