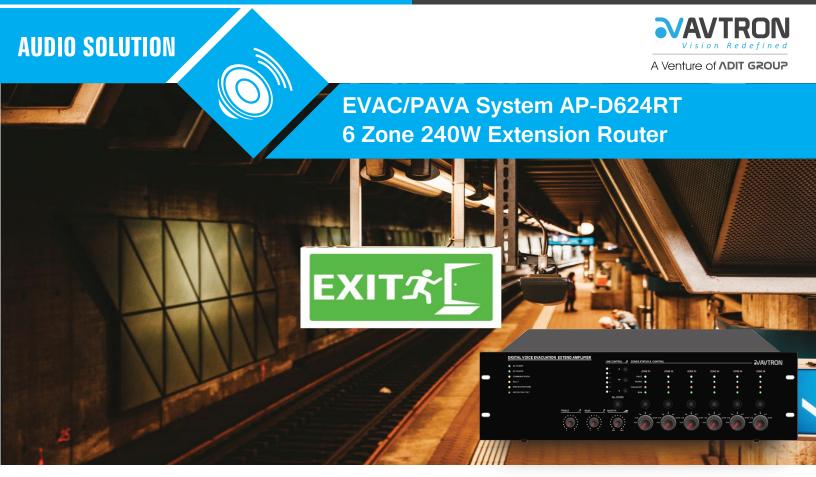

## AP-D624RT 6 Zone 240W Extension Router

## Features:

- Built-in 240W class-D amplifier
- Max. Expansion zone capacity of 120 zones by routers cascading
- Built in 6 zone with AB speaker Line and Low impedance monitor
- Max. capacity up 32remote paging microphone
- Expandable up to 120 zone by expansion routers
- Redundancy by the auto changeover standby amplifier
- line supervision, Auto Changeover and Redundant amplifier option
- 2 Common input for Microphone/Line, Dedicated 4 Line in, 1 Rec out
- Third party system integration with Reset input, EVAC/Fault out
- Alarm & EVAC out, External amplifier interface
- LED Indicator for Fault, EVAC and Alert
- AC and DC operation, Power input 220VAC or DC-24V(Optional 110V)
- Fully integration EVAC controller, Paging system, Standard PA and BGM system.