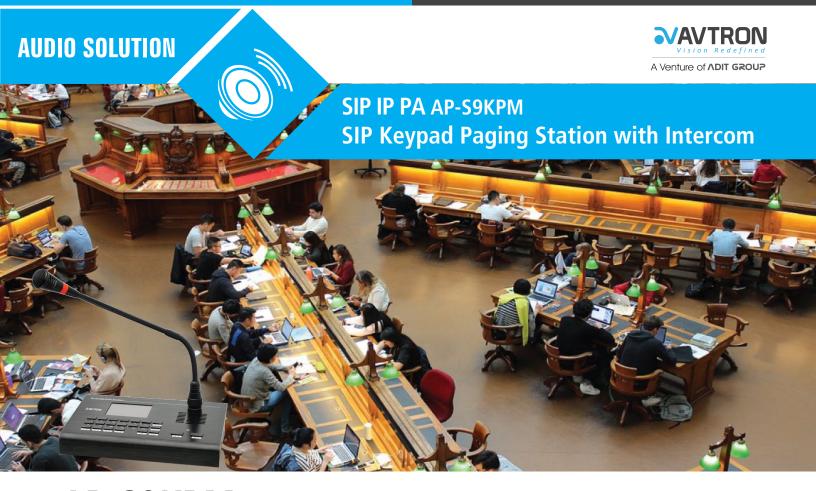

## **AP-S9KPM** SIP Keypad Paging Station with Intercom

## Features:

- SIP Desktop Calling Paging station for control and make annoucement or intecom into all SIP PA system
- Can be annoucement to individual speakers or group SIP speaker
- Built-in high speed industrial chip, start time less than 1 second
- Compatible with AVAYA, ALCATEL, CISCO, HUAWEI and many more SIP server softwares
- Online and Offline paging mode which ensure 24/7 paging facility
- Two way communication between field device to paging device
- Supports Line in and output, G.711 audio, Pre stored voice annoucements
- Hands-free call and program broadcast receiving
- Built-in 2.8" LCD display, Numeric keys, functions keys, easy to use
- Wide range protocol SIP/IP/ARP/IGMP/ICMP/DNS/DHCP/UDP
- Built-in microphone, 3W monitor speaker with clear voice and no echo noise
- Extenal audio input, Audio output for external active speaker
- Dual power selectable 24V or 12V DC (before ordering, default 12V)
- Elegant and modern design with exquisite appetence