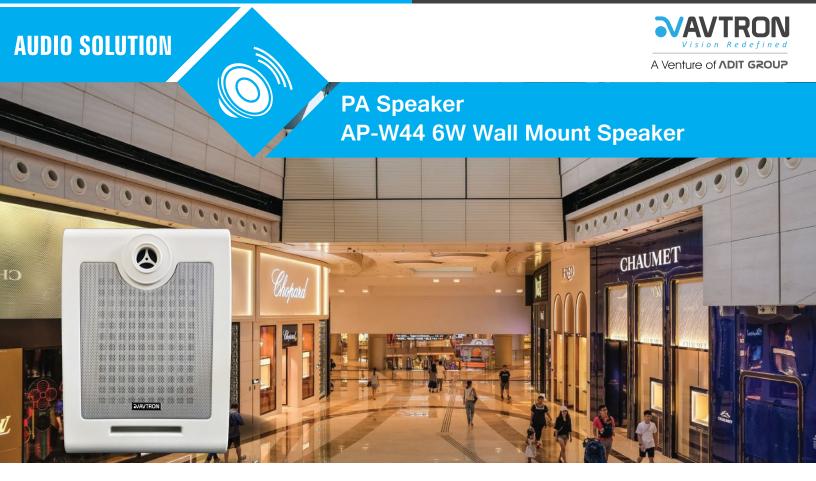

## AP-W44 6W Wall Mount Speaker

## Features:

- 6W Wall mount speaker
- 5" Full range speaker producing the excellent sound quality
- Rated Power 6W and 3W
- Constant 100V/70V LMT(line matching transformer)
- Appropriate standard aesthetics design for modern buildings interiors
- Easy installation wall hanging design
- White color ABS plastic enclosure with built-in enclosure ABS grille
- Ideal for BGM music & public announcement
- Suitable spaces all Small & Medium business, schools, hotel, shopping mall and manymore