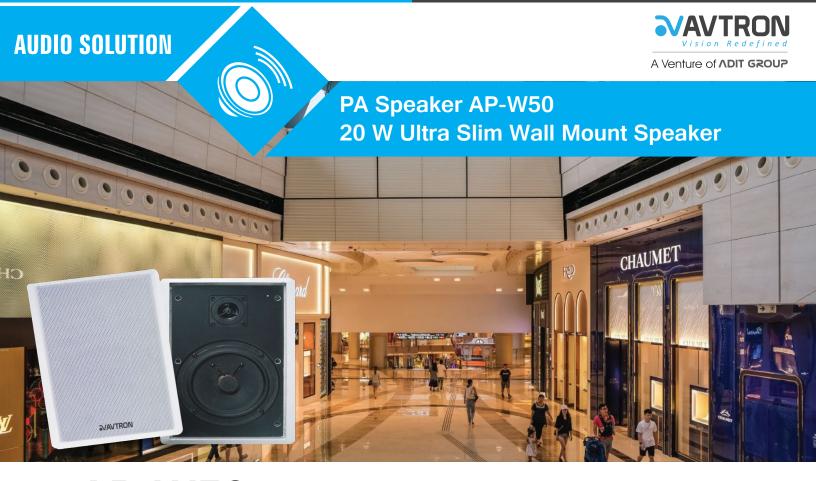

## AP-W50 20 W Ultra Slim Wall Mount Speaker

## Features:

- 20W Ultra slim wall mount speaker
- Very Slim design with powerful sound and elegant design gives best aesthetics look
- Ideal for BGM music & Public announcement
- 6" Full range speaker producing the excellent sound quality
- Rated Power 20W and 10W
- Constant 100V/70V LMT(line matching transformer)
- Easy installation wall hanging design
- White color HIPS enclosure with built-in enclosure grille
- Ideal for BGM music & public announcement
  Suitable spaces all Art Gallery, museum, SMB, Passages, hotel, shopping mall and many more

## **APPLICATIONS**

info@avtrontech.com avtrontech.com

**Technical Specifications** 

| roommour opoomoutions |                              |
|-----------------------|------------------------------|
| Model No.             | AP-W50                       |
| Rated Power Output    | 20W/10W                      |
| Line Input            | 70V/100V LMT or 4 Ohms       |
| SPL                   | 90dB at 1W/1M max up to 95dB |
| Freq. Response        | 120Hz-20KHz                  |
| Speaker type          | 6" full range ASV cone       |
| Product Dimension     | 270(H) x 183(W) x 38(D)mm    |
| Mount                 | Wall                         |
| Enclosure             | HIPS Plastic                 |
| Color                 | White                        |
| Weight                | <1.80Kg                      |
|                       |                              |