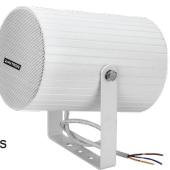

# AP-P25 Series 20W Single and Dual Projection Speaker

#### **Features :**

- 20W Outdoor Single/Dual direction project speaker
- 6.5" Full range woofer speaker producing the high sound quality
- Dual & Single projection 6.5" full range woofer speaker
- Multi tapping rated power out 20W, 10W and 5W
- Constant 100V/70V LMT(line matching transformer)
- Projection design to meet virtually modern building and aesthetic interior looks
- Very friendly wall hanging installation design
- Aluminum enclosure, Powder coated metal grille
- Ideal for BGM music, Public announcement and HiFi sound quality
- Suitable spaces stadium, playgrounds, shopping mall, passages, factory, airport and many more

# **Technical Specifications**

| Model No.          | AP-P25                               | AP-P25D                         |
|--------------------|--------------------------------------|---------------------------------|
| Rated power output | 20W/10W/5W                           | 20W/10W/5W                      |
| Line input         | 70V/100V LMT                         |                                 |
| SPL                | 90dB at 1W/1M, Max. up to 104dB      | 92dB at 1W/1M, Max. up to 104dB |
| Freq. response     | 110Hz-15KHz                          |                                 |
| Speaker type       | 6.5"x1 full range woofer             | 6.5"x 2 full range woofer       |
| Installation       | Wall and Ceiling                     |                                 |
| Mount              | Built in wall mount bracket          |                                 |
| Enclosure          | Full Metal Enclosure included grille |                                 |
| IP protection      | IP66                                 |                                 |
| Connector          | Waterproof Cable tail gland          | Waterproof Cable tail gland     |
| Color              | White                                |                                 |
| Product dimension  | 170(D) x 250(H)mm                    |                                 |
| Weight             | <3Kg                                 | <3.5Kg                          |
|                    |                                      |                                 |