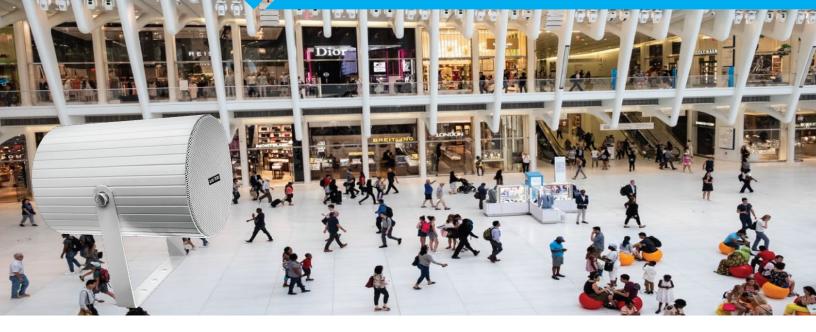

#### **Features :**

- 20W Outdoor Single/Dual direction project speaker
- 6.5" Full range woofer speaker producing the high sound quality
- Dual & Single projection 6.5" full range woofer speaker
- Multi tapping rated power out 20W, 10W and 5W
- Constant 100V/70V LMT(line matching transformer)
- Projection design to meet virtually modern building and aesthetic interior looks
- Very friendly wall hanging installation design
- Aluminum enclosure, Powder coated metal grille
- Ideal for BGM music, Public announcement and HiFi sound quality
- Suitable spaces stadium, playgrounds, shopping mall, passages, factory, airport and many more

### APPLICATIONS