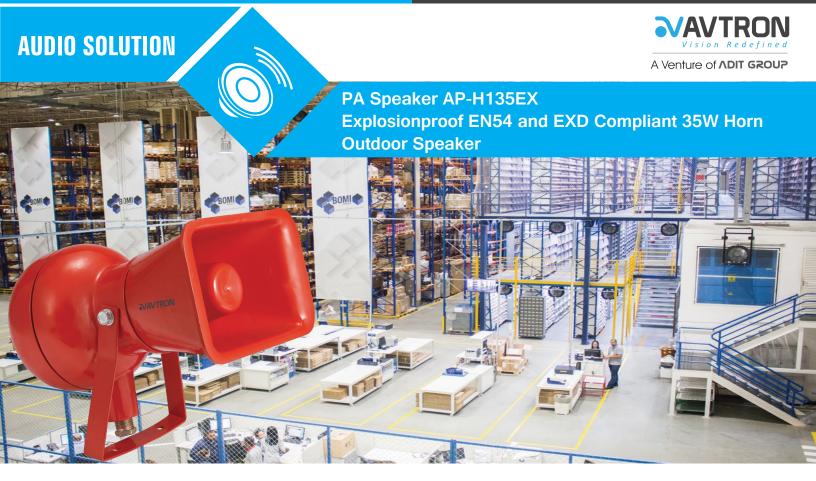

## AP-H135EX Explosionproof EN54 and EXD Compliant 35W Horn Outdoor Speaker

## Features:

- Industrial and commercial graded 35Watt explosion proof outdoor horn speaker
- Ideal for Explosion proof, EVAC, BGM music & Public announcement
- Supports Explosive gas mixture atmosphere Zone 0, 1, 2
- Supports Explosive gas mixture condition IIA,IIB and IIC
- Temperature grade supported between T1 to T6 Level
- Horn driver unit produces high sound pressure levels also good music sound effect
- Product designed as per standard of explosion-proof EXDII CT6 and EN54-24 EVAC
- Stainless steel bracket and full steel enclosure
- Rated Power out 35W, Constant 100V/70V LMT(line input matching transformer)
- Black/Red/Ivory color painted for easy guidance and better interior looks(optional color)
- Waterproof IP66 and dust protection capability
- User friendly installation by U shaped mounting bracket
- Suitable spaces Petro Refinery, Gas and Petrol station, Power Plant, Aviation Industries, Extreme hostile environment and many more